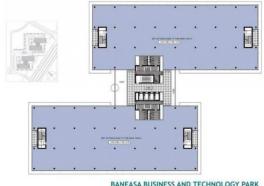

08        |
| Parking ratio        | 1 / 50 sq m |
| Total building area  | 27 000 sq m |

#### **Commercial terms**

| Office space*      | after login * |
|--------------------|---------------|
| Parking            | after login * |
| Service charge*    | after login * |
| Minimum lease term | after login * |
| Availability       | after login * |

\* Asking terms for m²/month

#### Location



#### Available space

3 742 og m

Available office space

297 og m

Minimum office space



## officefinder.ro

### Standard fit-Out

嶽

Air conditioning

Raised floor

Suspended ceiling

Telephone cabling

Computer cabling

Power cabling

Sprinklers



Smoke detectors

Carpeting

||1|

Wall partitioning

4

Reception

Security

Fibre optics

Switchboard

Openable windows

### Typical floor plan



BANEASA BUSINESS AND TECHNOLOGY PARK

#### Available space

#### Building B1

| Vacant space        | Floor       | Availability        |
|---------------------|-------------|---------------------|
| please contact us * | 1           | please contact us * |
| please contact us * | 1           | please contact us * |
| please contact us * | 4           | please contact us * |
| please contact us * | 4           | please contact us * |
| after login *       | Total       |                     |
|                     | Building B2 |                     |
| Vacant space        | Floor       | Availability        |
| please contact us * | 3           | please contact us * |
| please contact us * | 4           | please contact us * |
| after login *       | Total       |                     |