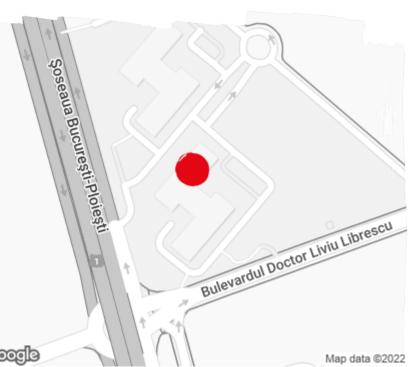

# Office to let

Baneasa Business & Technology Park - Building B

Bucharest, Sector 1, 42-44, Bucuresti Ploiesti Road

#### Location

#### **Public transport**

Bus: 301, 447, 783

Contact